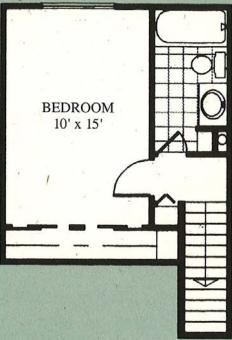

#### Top Level

# TWO BEDROOM APARTMENT

634 square feet One bath

Floor plans are not to scale. Room dimensions total square footage are approximate. Illustration repretypical unit. Actual floor plans may vary slightly based on local