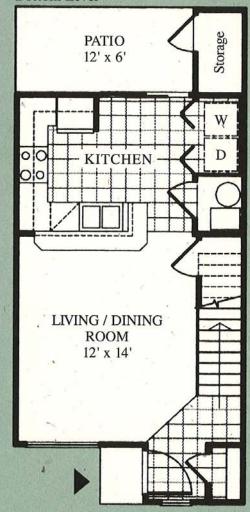

#### **Bottom Level**

# TWO BEDROOM APARTMENT

634 square feet One bath

Floor plans are not to scale. Room dimensions total square footage are approximate. Illustration repretypical unit. Actual floor plans may vary slightly based on local