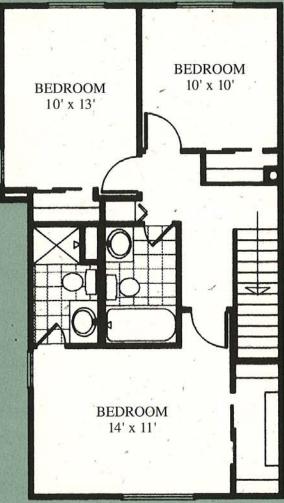

## THREE BEDROOM TOWNHOUSE

1,147 square feet Two bath

Top Level

Floor plans are not to scale. Room dimensions and total square footage are approximate. Illustration represents typical unit. Actual floor plans may vary slightly based on location.