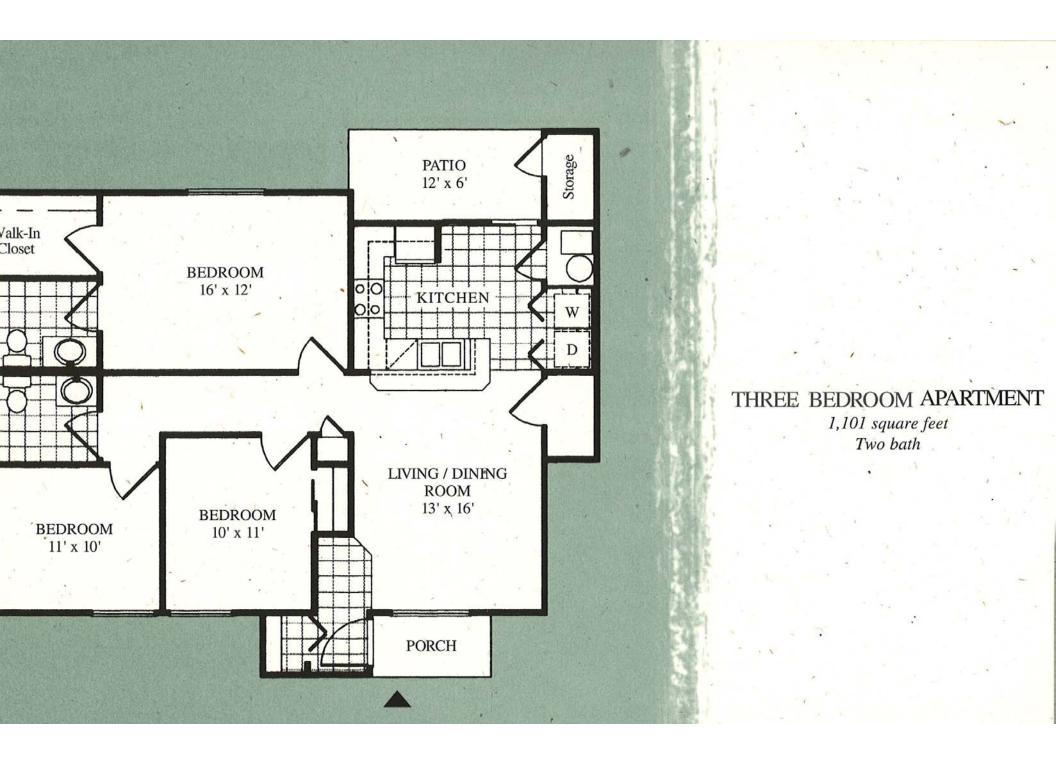

## THREE BEDROOM TOWNHOUSE

1,147 square feet Two bath

Top Level

Floor plans are not to scale. Room dimensions and total square footage are approximate. Illustration represents typical unit. Actual floor plans may vary slightly based on location.