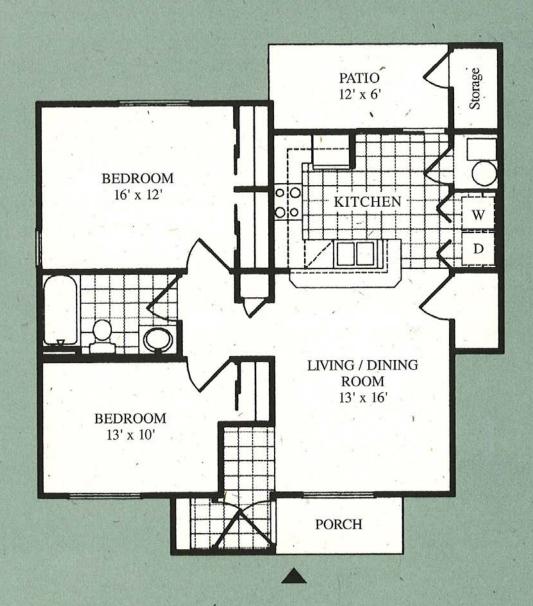

# TWO BEDROOM APARTMENT

634 square feet One bath

Floor plans are not to scale. Room dimensions total square footage are approximate. Illustration repretypical unit. Actual floor plans may vary slightly based on local