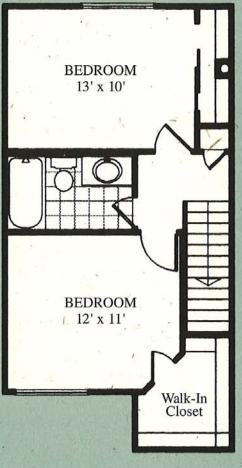

## TWO BEDROOM TOWNHOUSE

842 square feet One bath

**Top Level** 

Floor plans are not to scale. Room dimensions and total square footage are approximate. Illustration represent typical unit. Actual floor plans may vary slightly based on location

#### Top Level