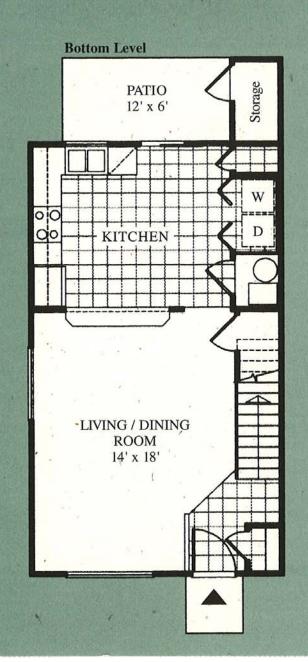

## ONE BEDROOM TOWNHOUSE

685 square feet One bath

or plans are not to scale. Room dimensions and I square footage are approximate. Illustration represents cal unit. Actual floor plans may vary slightly based on location.

#### **Bottom Level**