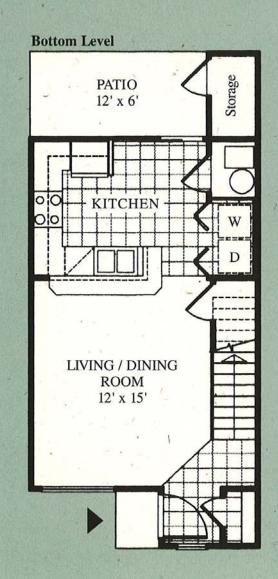

#### **Bottom Level**

## TWO BEDROOM TOWNHOUSE

842 square feet One bath

**Top Level** 

Floor plans are not to scale. Room dimensions and total square footage are approximate. Illustration represent typical unit. Actual floor plans may vary slightly based on location